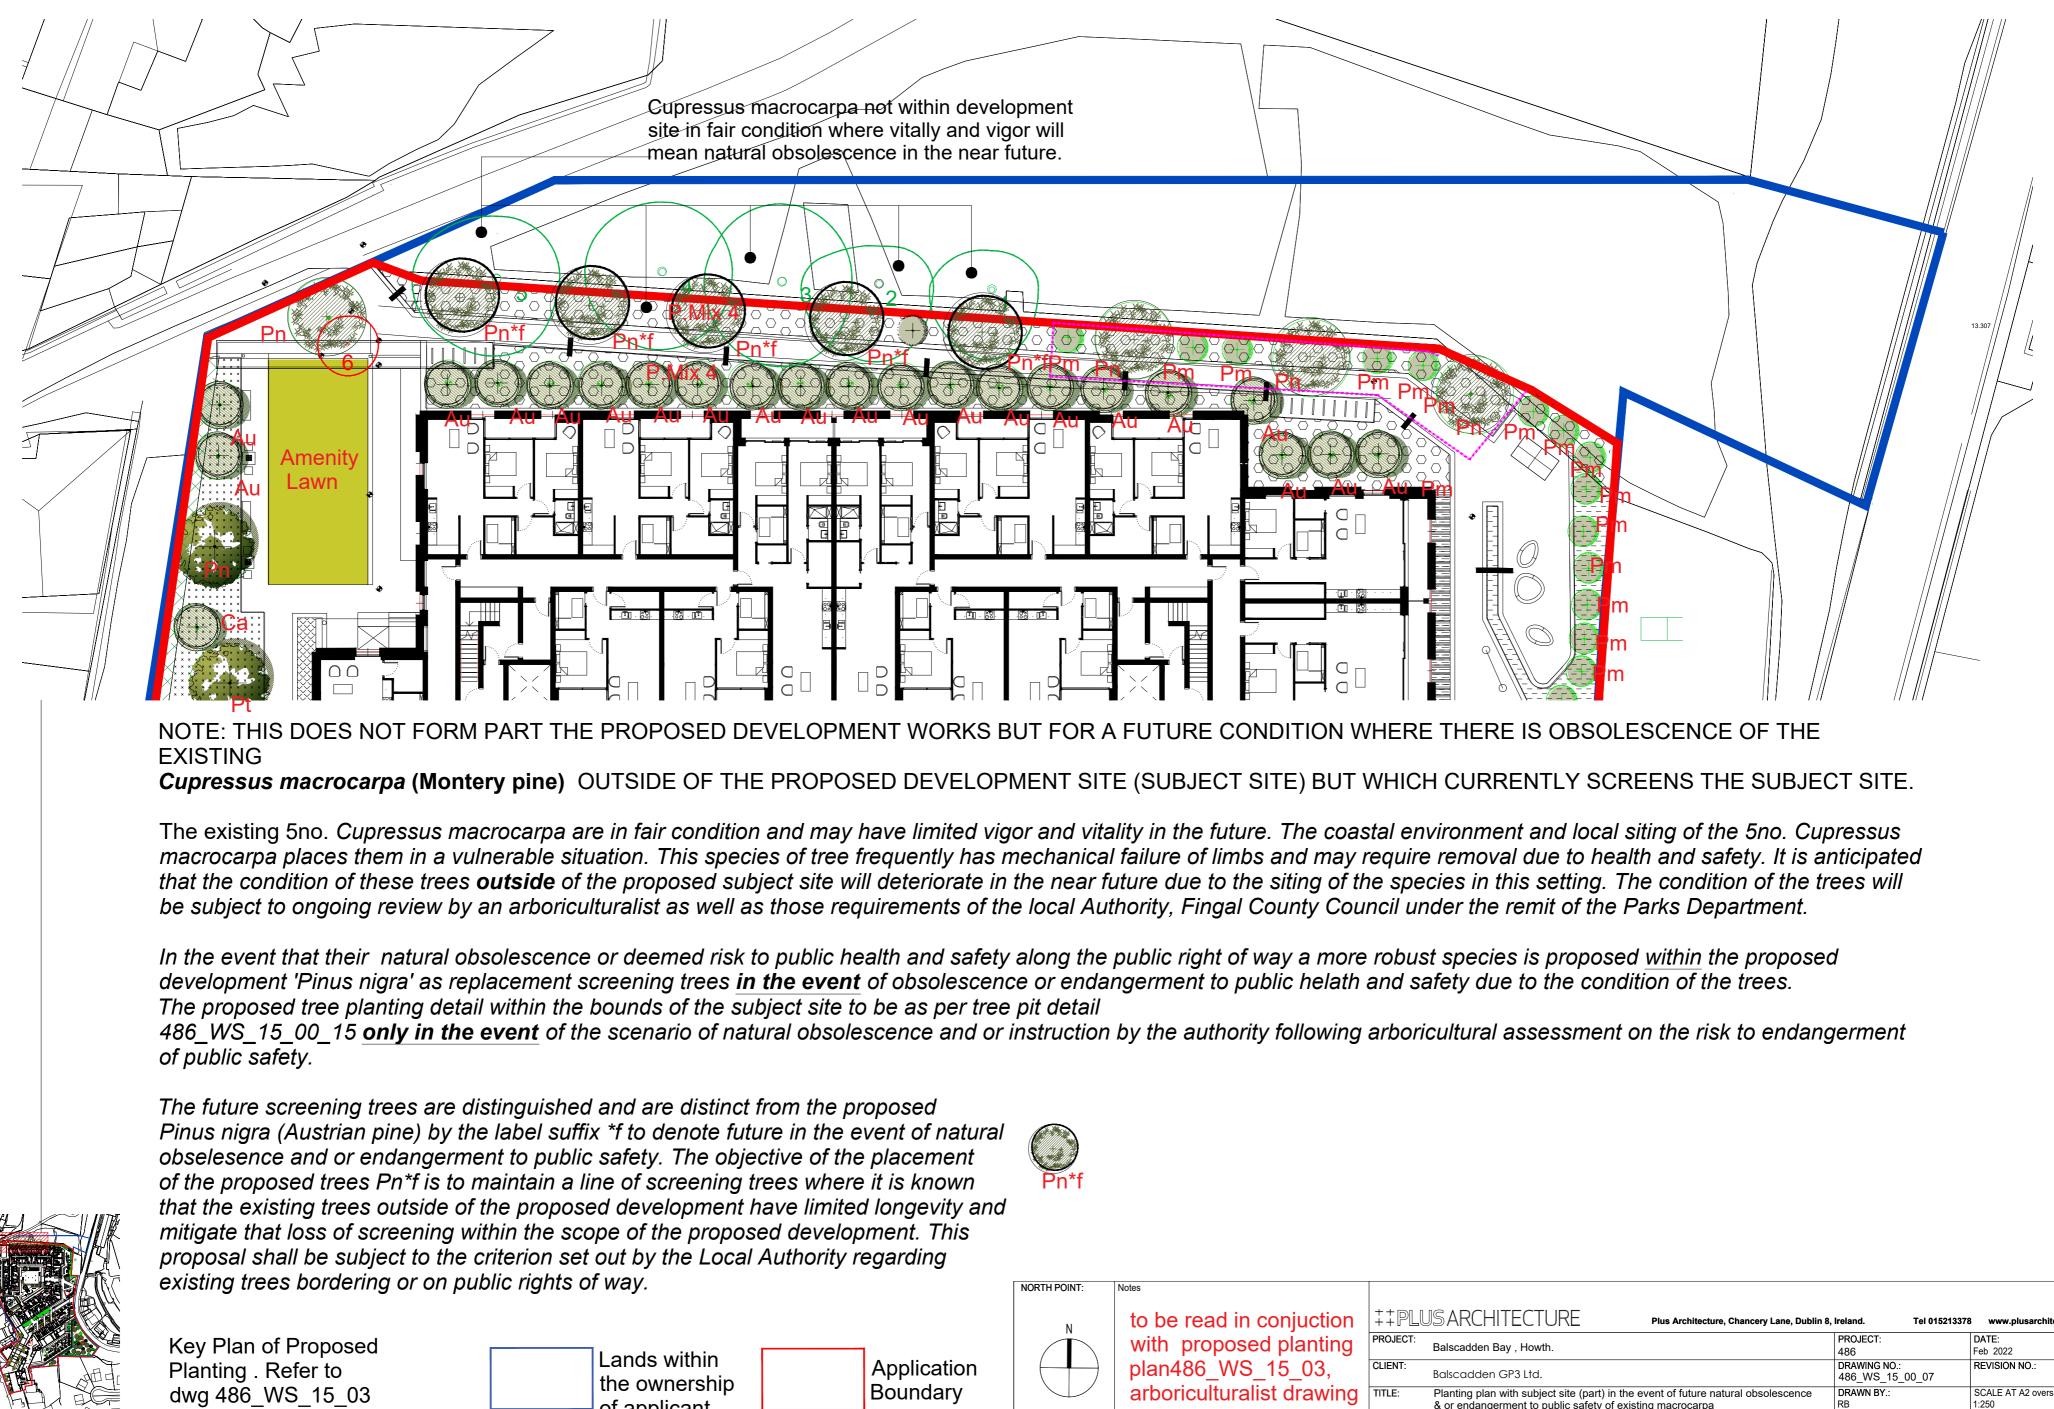

of applicant.

| : | Notes                                          |             |                                                                                                                                              |                                 |                                 |
|---|------------------------------------------------|-------------|----------------------------------------------------------------------------------------------------------------------------------------------|---------------------------------|---------------------------------|
|   | to be read in conjuction                       | ++PLU       | SARCHITECTURE Plus Architecture, Chancery Lane, Dublin 8,                                                                                    | Ireland. Tel 015213378          | www.plusarchitecture.ie         |
|   | plan486_WS_15_03,<br>arboriculturalist drawing | PROJECT:    | Balscadden Bay , Howth.                                                                                                                      | PROJECT:<br>486                 | DATE:<br>Feb 2022               |
|   |                                                | CLIENT:     |                                                                                                                                              | DRAWING NO.:<br>486_WS_15_00_07 | REVISION NO.:                   |
|   |                                                | TITLE:      | Planting plan with subject site (part) in the event of future natural obsolescence & or endangerment to public safety of existing macrocarpa | DRAWN BY.:<br>RB                | SCALE AT A2 oversize :<br>1:250 |
|   |                                                | ISSUE TYPE: | Planning                                                                                                                                     | CHECKED BY .:                   | SCALE AT A3 .:<br>1:500         |